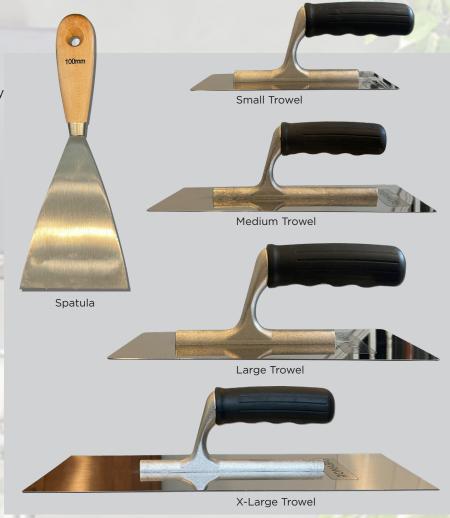

## **FEATURES**

- Decorative finishing trowels for plasters, molding, and renders
- Premium stainless steel for strength and lightness
- · Revolutionary Italian design
- Reduces resistance and allows natural, fluid hand movements
- Exposed rivets for visible strength

#### **DETAILS\***

Spatula 4in wide

X-Large Trowel 4.72in x 14.17in

Large Trowel 4.72in x 11in

Medium Trowel 3.93in x 9.45in

Small Trowel 3.14in x 7.87in

\*All trowels are 420 Grade high strength stainless steel