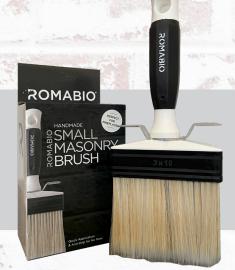

## MASONRY BRUSHES FEATURES

Handmade, high quality, masonry paint brushes specifically designed for application of mineral and lime based paints on brick and other masonry surfaces. Available in two sizes, large masonry brush and small masonry brush. Easy to hold and perfect for painting. Designed to hold more paint for smooth applications. Synthetic bristles specifically designed to withstand high pH paints for repeated use.

- · Handmade, masonry brushes for use with high pH mineral and lime based paints
- Cup design and bristles allow for anti-drip and no mess
- High-quality bristles allow for precise and easy cut-ins
- Easy clean up with soap and water when using mineral and lime based paints

#### **SMALL MASONRY BRUSH**

Handle length: 5.5in

**Brush head:** 4in x 3in x 1.17in **Brush head material:** Synthetic

Head shape: Flat

REV050923