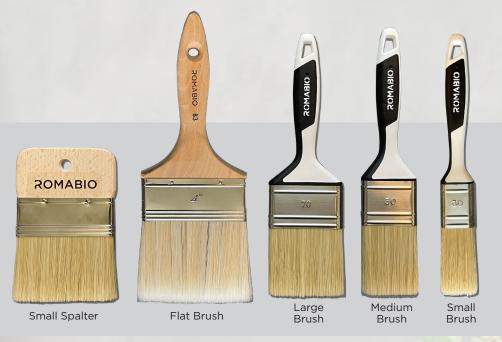

## **FEATURES**

Handmade, high quality, Italian designed brushes made with synthetic material for easy application

### **DETAILS**

Small Spalter Brush 4in x 3in

Long-Handled Flat Brush 4in x 3in

#### **All Purpose Brushes**

**Large** 2.75in x 2.38in **Medium** 2in x 2.38in **Small** 1in x 2.38in