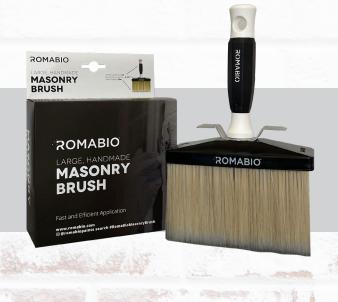

## MASONRY BRUSHES FEATURES

Handmade, high quality, masonry paint brushes specifically designed for application of mineral and lime based paints on brick and other masonry surfaces. Available in two sizes, large masonry brush and small masonry brush. Easy to hold and perfect for painting. Designed to hold more paint for smooth applications. Synthetic bristles specifically designed to withstand high pH paints for repeated use.

- · Handmade, masonry brushes for use with high pH mineral and lime based paints
- Cup design and bristles allow for anti-drip and no mess
- High-quality bristles allow for precise and easy cut-ins
- Easy clean up with soap and water when using mineral and lime based paints

### LARGE MASONRY BRUSH

Handle length: 5.5in

**Brush head:** 6in x 3.5in x 2.38in **Brush head material:** Synthetic

Head shape: Flat