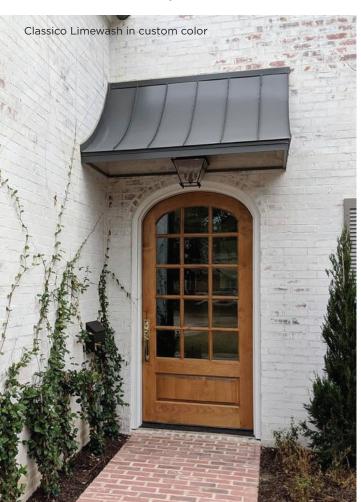

Application is easy with one coat for **Classico Limewash** and two coats for Lime Slurry, no primer for unpainted, absorbent masonry. Apply it with a brush or sprayer (**Classico Limewash** only), and dampen the masonry surface prior to painting. Paint and prep on the same day, unlike acrylics where the surface has to be bone-dry.