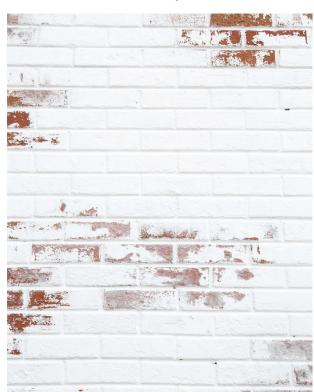

## LUMINOUS COLORS & EASY APPLICATION

Because Romabio Lime Paints are made with authentic slaked-lime, colors are only available in light to medium tones. You can match other color palettes or choose from the Classico Color Collection with the perfect white, gray, or beige.