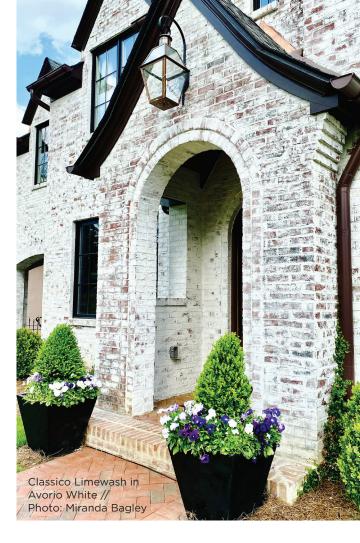

66 I have nothing against natural brick. I think it's beautiful. But I am a sucker for that European lime washed brick.

~ Lauren Shaver at Bless'er House Blog

## LUMINOUS COLORS & EASY APPLICATION

Because Romabio Lime Paints are made with authentic slaked-lime, colors are only available in light to medium tones. You can match other color palettes or choose from the Classico Color Collection with the perfect white, gray, or beige.