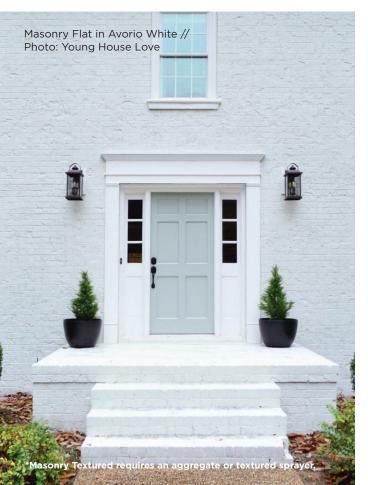

## NATURAL BEAUTY & LONG-LASTING

Romabio Masonry Paints are naturally breathable and beautiful because of the high mineral content. Unlike shiny acrylics or latex that seal the brick surface, they calcify to the surface allowing moisture to evaporate. With a natural flat sheen, there are many color possibilities and they come with a 20-year warranty when applied properly.

## FINISH TYPES & COMPLEMENTARY PRODUCTS

- MASONRY FLAT Beautiful flat finish designed for extreme durability for brick, stone, stucco, and other exterior surfaces and comes with a 20-year warranty.
- MASONRY TEXTURED The same proven mineral formulation as Masonry Flat but with a built-in texture for added depth. Durable, breathable, and primer-free for unpainted masonry, with a 20-year warranty.
- ALGAE AND MOSS CLEANER Safe cleaner for all exterior surfaces that naturally kills the roots of algae, moss, and mold without paint discoloration.
- MINERAL SHIELD Invisible top coat that locks and protects Romabio paint applications for waterproofing, reduced staining, and added durability.