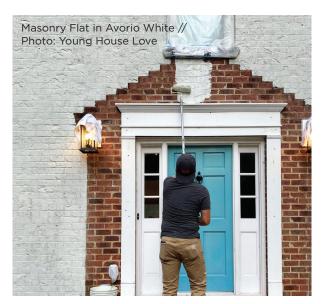

Application is easy with two coats, no primer needed for unpainted, absorbent masonry Dampen the masonry surface prior to painting, and apply with a brush, roller, or sprayer\*. You can paint and prep in the same day, unlike acrylics where the surface must be bone-dry.

## FINISH TYPES & COMPLEMENTARY PRODUCTS

- MASONRY FLAT Beautiful flat finish designed for extreme durability for brick, stone, stucco, and other exterior surfaces and comes with a 20-year warranty.
- MASONRY TEXTURED The same proven mineral formulation as Masonry Flat but with a built-in texture for added depth. Durable, breathable, and primer-free for unpainted masonry, with a 20-year warranty.
- ALGAE AND MOSS CLEANER Safe cleaner for all exterior surfaces that naturally kills the roots of algae, moss, and mold without paint discoloration.
- MINERAL SHIELD Invisible top coat that locks and protects Romabio paint applications for waterproofing, reduced staining, and added durability.