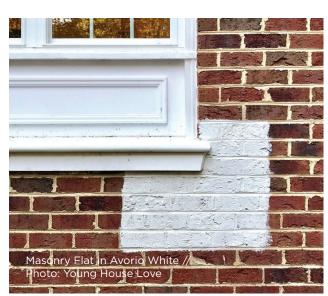

## NATURAL BEAUTY & LONG-LASTING

Romabio Masonry Paints are naturally breathable and beautiful because of the high mineral content. Unlike shiny acrylics or latex that seal the brick surface, they calcify to the surface allowing moisture to evaporate. With a natural flat sheen, there are many color possibilities and they come with a 20-year warranty when applied properly.

### **20 YEAR WARRANTY**

Romabio Masonry Paints have high perm ratings of 70+ allowing trapped water vapor to diffuse or escape from the masonry surfaces. We guarantee they will last 20 years with no peeling or chipping when applied as directed.