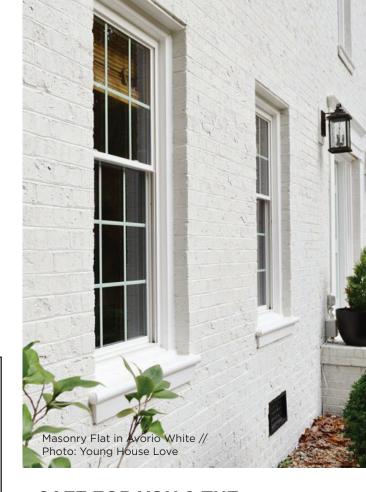

## FINISH TYPES & COMPLEMENTARY PRODUCTS

- MASONRY FLAT Beautiful flat finish designed for extreme durability for brick, stone, stucco, and other exterior surfaces and comes with a 20-year warranty.
- MASONRY TEXTURED The same proven mineral formulation as Masonry Flat but with a built-in texture for added depth. Durable, breathable, and primer-free for unpainted masonry, with a 20-year warranty.
- ALGAE AND MOSS CLEANER Safe cleaner for all exterior surfaces that naturally kills the roots of algae, moss, and mold without paint discoloration.
- MINERAL SHIELD Invisible top coat that locks and protects Romabio paint applications for waterproofing, reduced staining, and added durability.